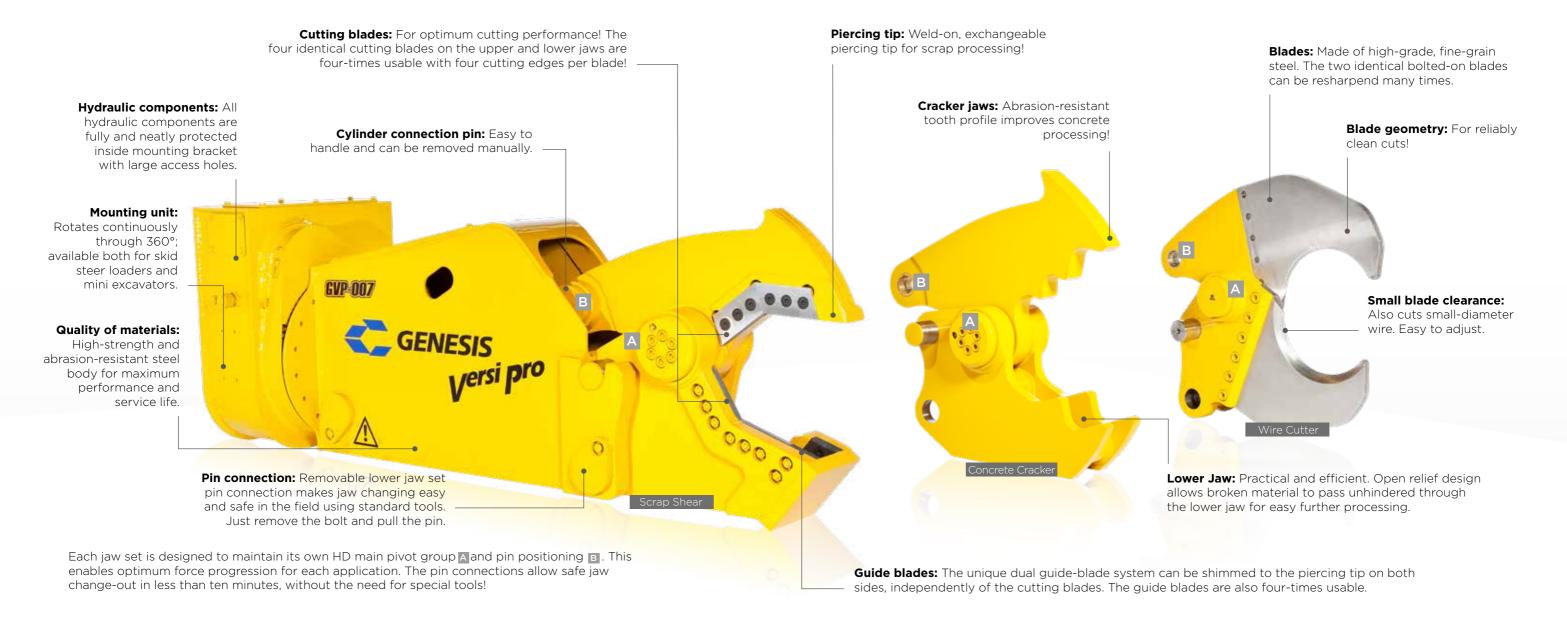

#### The all-round performer for all demolition situations:

A perfect synthesis of performance and cost-effectiveness. GENESIS demolition shears allow you to perform all your demolition tasks with confidence. The three jaw types – concrete cracker, scrap shear, wire cutters – open up a wide range of applications in the fields of demolition, scrap processing, recycling and wire recycling. The jaws can be exchanged in a matter of minutes, thanks to the quick-change jaw mounting. The specific positioning of the main bearing maximises the cutting and breaking force. The exclusive use of high-quality components maximises reliability while minimising maintenance requirements. You can be sure that in the tough reality of everyday work, GENESIS VersiPro demolition shears keep the promise that we make to you today: capability you can rely on. We call it: THE PROMISE OF PERFORMANCE.