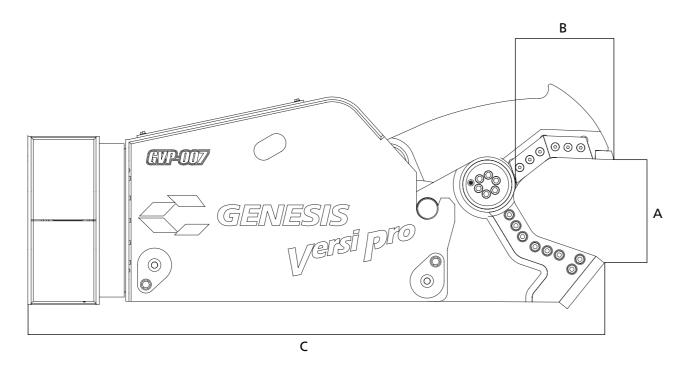

# **Technical Data:**

| GVP 07           | Weight incl. Body | Oil Flow | Jaw Opening<br>(A) | Jaw Depth<br>(B) | Length<br>(C) | Excavator Weight<br>Boom Mounted | Excavator Weight<br>Stick Mounted |
|------------------|-------------------|----------|--------------------|------------------|---------------|----------------------------------|-----------------------------------|
|                  | (kg)              | (I/min)  | (mm)               | (mm)             | (mm)          | (t)                              | (t)                               |
| Scrap Shear      | 620               | 95       | 292                | 292              | 1.676         | 5                                | 7                                 |
| Concrete Cracker | 630               | 95       | 368                | 330              | 1.727         | 5                                | 7                                 |
| Wire Cutter      | 560               | 95       | 270                | 290              | 1.800         | 5                                | 7                                 |

- Operating pressure of Shear Jaw and Cracker Jaw: 250 bar.
  Operating pressure of Wire Cutter: 120 bar.
  GENESIS VersiPro Multi Processors are covered by a 12 month warranty.
  The GENESIS VersiPro is available for attaching to skid steer loaders and mini-excavators.
  GENESIS VersiPro is available with one, two or more different jaw sets.